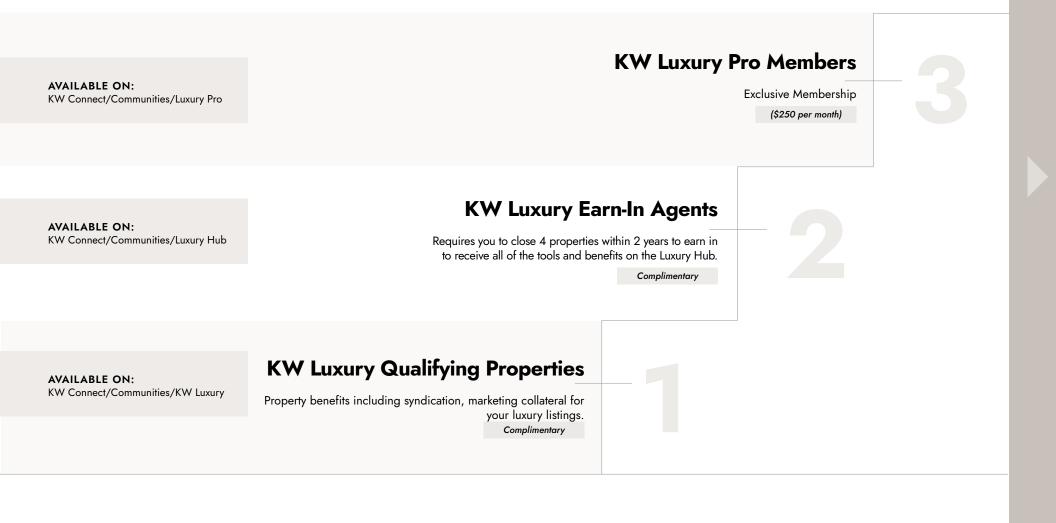

# THREE LEVELS OF KW LUXURY:

#### LEVEL ONE

#### LEVEL TWO

**KW LUXURY** 

**EARN-IN AGENTS** 

### KW LUXURY QUALIFYING PROPERTIES

#### Complimentary

Complimentary

All Complimentary Benefits Available to Market KW Luxury Qualifying Properties PLUS:

- · Luxury Agent 30-60-90
- · Luxury Referrals in Command
- Luxury Event Calendar
- Annual Luxury Symposium
- In-Person Masterminds
- · Luxury Receptions
- Luxury Zoom Masterminds
- Monthly Luxury LORE
- Four Essential Pillars to Grow Your Luxury Business
- · Orientation
- Michael Lewis Marketing Agent LuxSuite Agent LuxSocial
- · Luxury Buyer & Seller Presentations
- · Monthly Luxury Social Media Toolkit
- · Client Facing Luxury Site

**KELLER**WILLIAMS WXWY

LEVEL THREE

\$250/Month

All Complimentary Benefits Available to Market KW Luxury Qualifying Properties and All Complimentary Resources for KW Luxury Earn-In Agents PLUS: